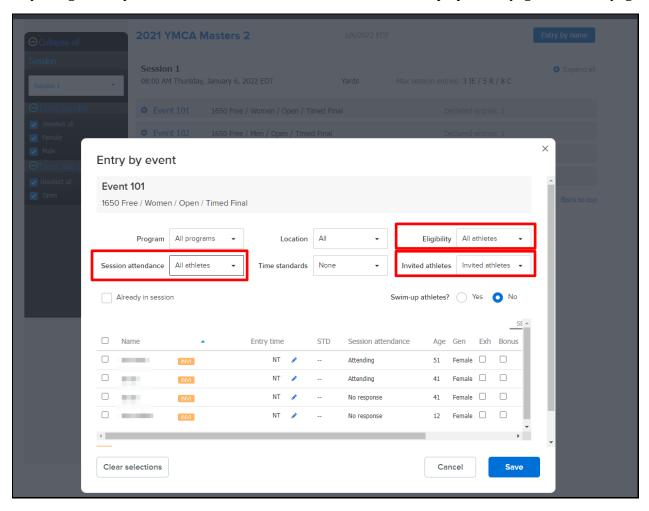

## Meet entry by event filter enhancement

Coaches' filter settings for **Eligibility**, **Invited athletes** and **Session attendance** for a meet are now retained when they navigate away and then back to a meet > **Actions** button > **Entry by event** page > an event page: